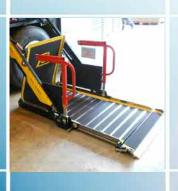

# Wheelchair access to Optional cassette cover available! <u>executive & luxury coaches</u>

190mm overall

MEGA

MERA 190

## Mega 190

- Maximum loading height 2.3 metres
- Platform length available 1.4 to 2 metres
- Platform width available 825mm and 925mm
- Fits unobtrusively into top or bottom of luggage area.

A range of executive and touring coach lifts with ground to coach deck heights of up to 2300mm.

Price includes extending handrails.

Mega Lift provides access for the mobility impaired to long distance touring coaches opening the possibility of more extensive travel than was previously available.

Generally mounted within the upper area of the luggage compartment an installation which enables retrospective fitting ensuring protection from the corrosive effects of road dirt, salt and spray.