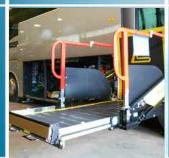

### Mega coach lift

We also manufacture the NX & GNX products which are fully automatic Coach lifts. Platform sizes are minimum 805mm wide and 1200 to 1750mm long, ensuring the lift meets all current legislations applicable. All versions of our cassette lifts can be mounted in step-well or luggage area applications.

### Advantages:

- Cost effective lift price
- Simple / reliable operation
- No chassis modifications required
- Can be fitted at your premises in minimum time
- Total mounting flexibility