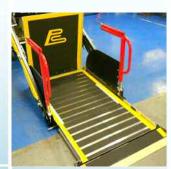

# Wheelchair access to Optional cassette cover available! <u>executive & luxury coaches</u>

190mm overall

MEGA

MERA 190

## Mega 190

- Maximum loading height 2.3 metres
- Platform length available 1.4 to 2 metres
- Platform width available 825mm and 925mm
- Fits unobtrusively into top or bottom of luggage area.

A range of executive and touring coach lifts with ground to coach deck heights of up to 2300mm.

Price includes extending handrails.

Mega Lift provides access for the mobility impaired to long distance touring coaches opening the possibility of more extensive travel than was previously available.

Generally mounted within the upper area of the luggage compartment an installation which enables retrospective fitting ensuring protection from the corrosive effects of road dirt, salt and spray.